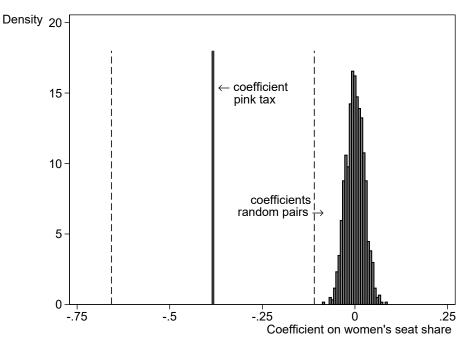

rger differences in tariff rates across non-gendered apparel products more generally. For this, we randomly select two non-gendered apparel products and calculate the difference in the tariff rate between these two products. We then re-estimate our main model (Table 1, Column 2 in the main text) and save the coefficient estimate. We repeat this process 999 times. Figure 1 displays the resulting distribution of coefficient estimates. The distribution is centered on zero and relatively compact. The figure also displays the coefficient estimate from the original model (solid line) together with the 95% confidence interval (dashed lines). The distribution of coefficient estimates from our randomly matched product pairs does not even overlap with the upper bound of this confidence interval.





#### 5 Variable scales and outlier sensitivity

The table of descriptive statistics in the main text shows that the dependent variable has some inordinately extreme values. In practice, these extreme values come from taxes that are set by some scale that is not relative to real cost. This is typically a flat dollar amount, say a \$1.00 flat fee, rather than 5% of the wholesale import price. These extreme values give in ordinate weight to a handful of outlying observations when we estimate the effect of women's representation on the pink tax. Here, we show the reader how rescaling our covariate of interest changes the central model results. We also show the reader how logging the percentage of legislative seats held by women changes the focal results. The column header gives the format of