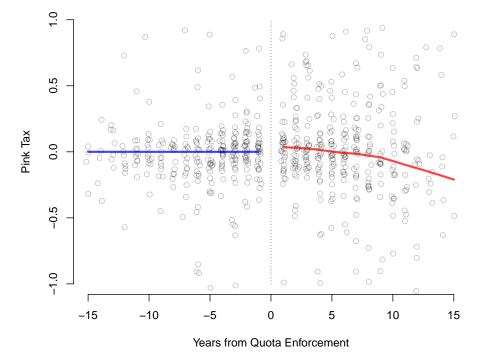

y flat counting down to the zero-point, but negative directly thereafter — we observe no changes in pink tax rates before enforcement, even though the decision to implement the quota happens, on average, two years prior to enforcement. This also suggests that the broader effects of quotas (not simply on the outliers) are distributed over time. That is, we do not simply choose a quota, increase the proportion of women in parliament, and erase discriminatory import tax policies over night. Rather, the ameliorating effects of increasing women's numerical representation take several years to be felt. Hence our decision to model the number of years since implementation rather than an indicator for the post-implementation period.

#### FIGURE 3 Effect of quota enforcement on pink tax over time



#### Pink Tax Response to Quota Enforcement

Next, we replicate difference-in-differences models from the main text, but this consider the effect of choosing to adopt quotas by including the logged number of years since the policy has been *chosen* along

with the count of years since the policy had been *enforced*. Note that, when both covariates are in the model the results must be interpreted jointly, as they are deterministically, though imperfectly correlated. The results are given in Table 10 and show that enforcement, rather than adoption or other factors that are correlated with adoption, is key to driving down gendered import tax penalties.

|                            | Model 1                     | Model 2                   | Model 3                   |  |  |  |
|------------