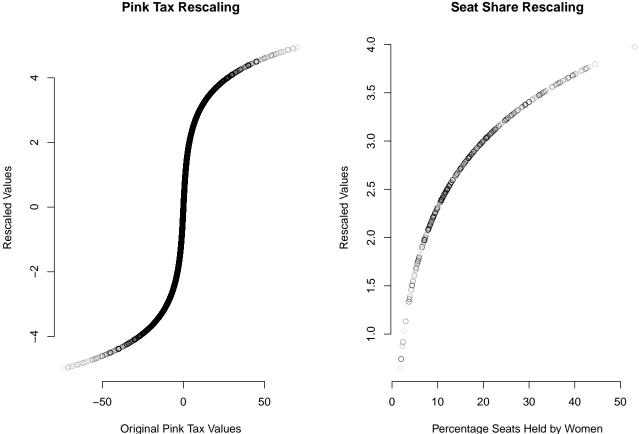

inate weight to a handful of outlying observations when we estimate the effect of women's representation on the pink tax. Here, we show the reader how rescaling our covariate of interest changes the central model results. We also show the reader how logging the percentage of legislative seats held by women changes the focal results. The column header gives the format of the dependent variable, where "original" refers the raw form of the pink tax estimates and "IHS" refers to the DV in its inverse hyperbolic sine rescaled form. In the final column, we give the results of a non-parametric bootstrap exercise to show that the central conclusions are robust to random resampling. In sum, this exercise shows that the central results are not driven by outlying observations of variable scaling.





Percentage Seats Held by Women

|                            | Original    | IHS          | Original    | IHS          | IHS Boot     |
|----------------------------|-------------|--------------|-------------|--------------|--------------|
| Seat share women           | 025**       | 0025**       |             |              |              |
|                            | (.010)      | (.001)       |             |              |              |
| Log seat share women       | · · /       |              | 34***       | 044***       | 044***       |
|                            |             |              | (.119)      | (.012)       | (.013)       |
| GDP growth                 | 016         | 00032        | 015         | 00020        | 00020        |
|                            | (.015)